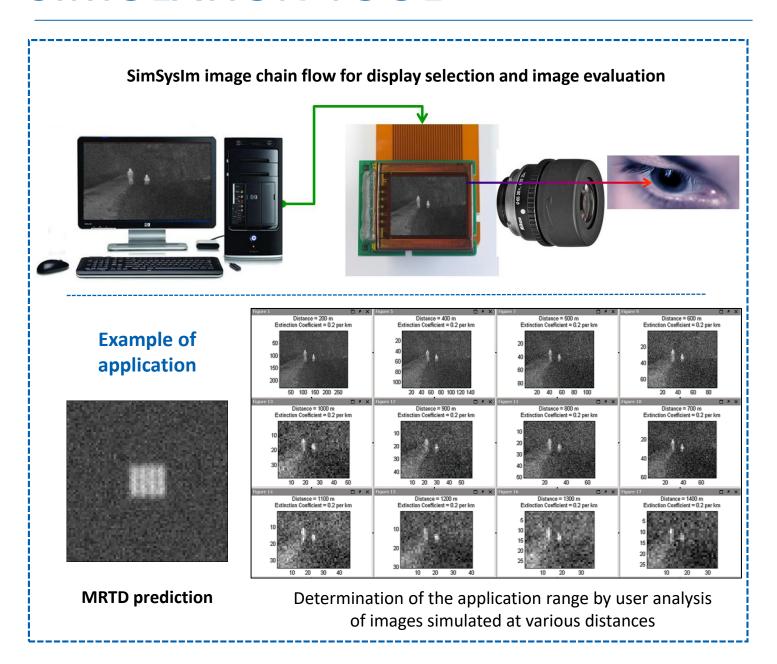

## **APPLICATIONS**

- Early test & selection of display
- Validation of user requirements
- Testing of postprocessing algorithms
- Simulation of complex imaging systems
- Prediction of DRI performance