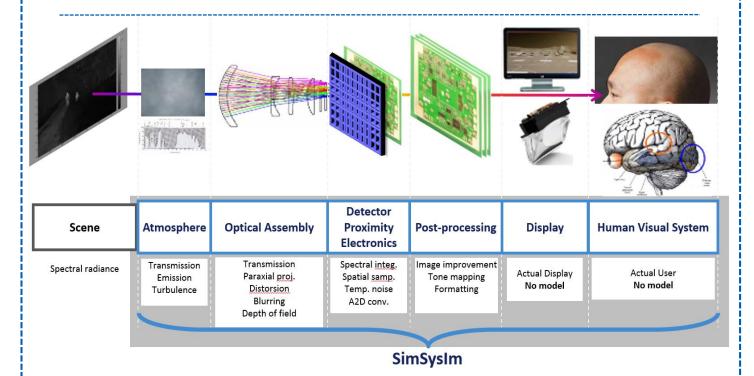

## **FEATURES**

- Imaging system performance prediction
- Complete image chain modeling (from scene to post-processing)
- Image output on a real display for evaluation